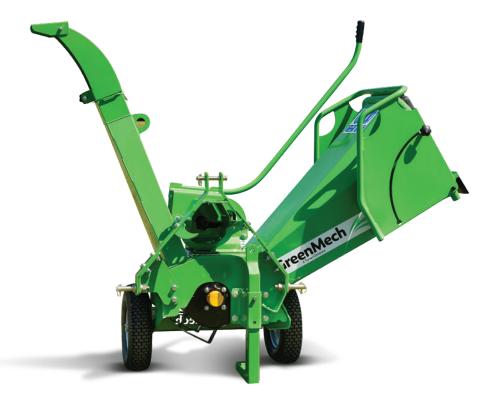

## Residential • Landscaper • Estate Maintenance

Looking for a small, compact chipper that utilises existing compact tractor horsepower? Your solution is the CS100 TMP. It handles 100mm branches and limbs with ease, can take from 14 PTO hp minimum up to 35hp on the PTO drive from the tractor and boasts a large in-feed chute capable of handling big armfuls of all kinds of brash, brush and trimmings. Typically, this machine is found in all amenities such as golf courses, parks, residential facilities and many more applications.

Variations of the CS100 TMP are available either as a fully mounted or trailed specification, capable of a multitude of tasks related to the safe and environmentally conscious processing of wood waste and vegetation. It is manufactured in a heavy-duty, long-life specification that will suit contractors, landscapers and large estate/parkland applications.

## Key features

- 100mm chipping capacity
- 15hp to 30hp tractor requirement
- Twin reversible chipping blades
- Adjustable discharge chute
- 195kg weight

| Capacity               | 100mm     |
|------------------------|-----------|
| Engine Make            | n/a       |
| Engine                 | n/a       |
| Fuel                   | n/a       |
| Tractor Required       | 15 - 30hp |
| Chipping Flywheel      | Drum Type |
| Flywheel Speed         | n/a       |
| Blades                 | 2         |
| Hydraulic Feed Rollers | n/a       |
| Turntable              | n/a       |
| Power Control          | n/a       |
| Fuel Capacity (engine) | n/a       |
| Tyre Size (towed)      | n/a       |
| Spare Wheel            | n/a       |