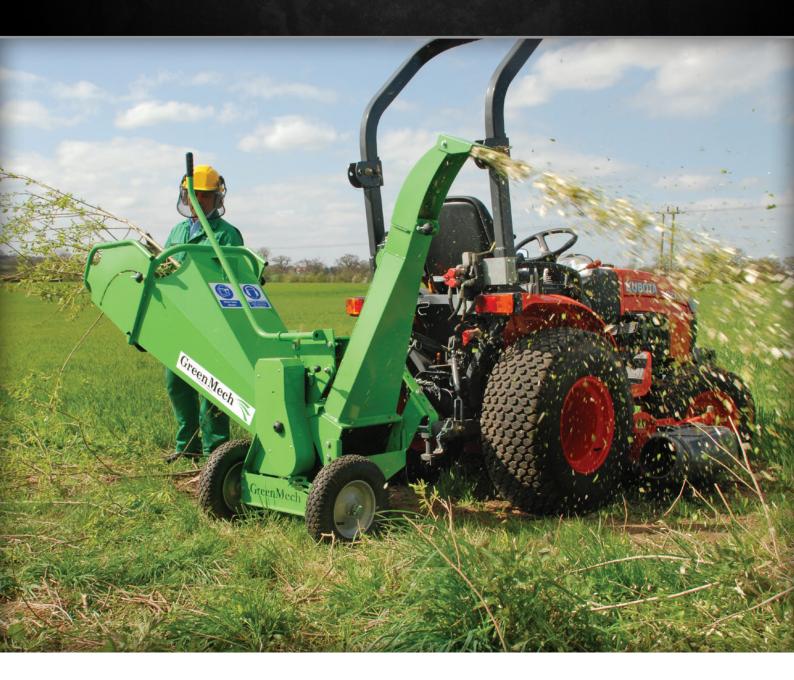

## Residential • Landscaper • Estate Maintenance

Looking for a small, compact chipper that utilises existing compact tractor horsepower? Your solution is the CS100 TMP. It handles 100mm branches and limbs with ease, can take from 14 PTO hp minimum up to 35hp on the PTO drive from the tractor and boasts a large in-feed chute capable of handling big armfuls of all kinds of brash, brush and trimmings. Typically, this machine is found in all amenities such as golf courses, parks, residential facilities and many more applications.

Variations of the CS100 TMP are available either as a fully mounted or trailed specification, capable of a multitude of tasks related to the safe and environmentally conscious processing of wood waste and vegetation. It is manufactured in a heavy-duty, long-life specification that will suit contractors, landscapers and large estate/parkland applications.