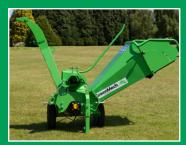

## **CS** 100 **TMP**Utilising tractor power, minimising cost

Customer category

## Residential • Landscaper • Estate Maintenance

Looking for a small, compact chipper that utilises existing compact tractor horsepower? Your solution is the CS100 TMP. It handles 100mm branches and limbs with ease, can take from 14 PTO hp minimum up to 35hp on the PTO drive from the tractor and boasts a large in-feed chute capable of handling big armfuls of all kinds of brash, brush and trimmings. Typically, this machine is found in all amenities such as golf courses, parks, residential facilities and many more applications.

Variations of the CS100 TMP are available either as a fully mounted or trailed specification, capable of a multitude of tasks related to the safe and environmentally conscious processing of wood waste and vegetation. It is manufactured in a heavy-duty, long-life specification that will suit contractors, landscapers and large estate/parkland applications.