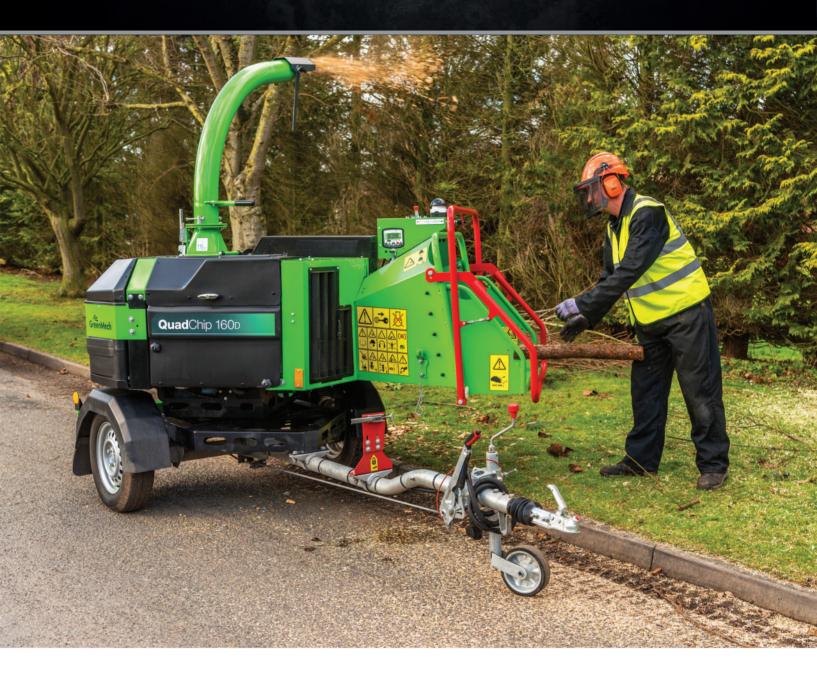

## QuadChip 160D Where high-risk jobs are a priority

Customer category

## Arborist • Landscaper • Contractor

This specialist, road-tow chipper is designed specifically for work in high-risk areas, where the entire chipper unit can swivel 360 degrees on the chassis, so that operators can position the in-feed chute away from the roadside, therefore enhancing road and operator safety. This is a hungry machine, powered by a 25hp diesel engine and is specified as having an under-750kg towing weight.

The backbone of the QuadChip 160D design is based on a deep beam, high tensile steel chassis which creates tremendous strength and ensures a robust performance. A generous in-feed hopper, measuring 1100mm x 800mm, means that free-flow of bulky material can be handled without having to trim to a more manageable size. As the material passes through massive 160mm x 230mm twin, hydraulically powered feed rollers, the patented electronically controlled No-Stress system automatically manages the throughput of material to maximise chipping efficiency.

## Key features 160mm chipping capacity Full 360° turntable 25hp Kubota diesel engine Disc-Blade chipping technology Twin hydraulic feed rollers No-Stress power control Bottom-bar safety mechanism Sub 750kg towing weight