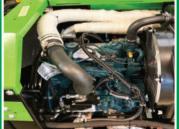

## Arborist • Landscaper • Contractor

This specialist, road-tow chipper is designed specifically for work in high-risk areas, where the entire chipper unit can swivel 360 degrees on the chassis, so that operators can position the in-feed chute away from the roadside, therefore enhancing road and operator safety. This is a hungry machine, powered by a 25hp diesel engine and is specified as having an under-750kg towing weight.

| Capacity               | 160mm         |
|------------------------|---------------|
| Engine Make            | Kubota        |
| Engine                 | 25hp diesel   |
| Fuel                   | Diesel        |
| Tractor Required       | N/A           |
| Chipping Flywheel      | Disc Type     |
| Flywheel Speed         | 2200rpm       |
| Blades                 | 4             |
| Hydraulic Feed Rollers | Twin Vertical |
| Turntable              | Standard      |
| Power Control          | No-Stress     |
| Fuel Capacity (engine) | 32 L          |
| Tyre Size (towed)      | 155/80/R13    |
| Spare Wheel            | Optional      |